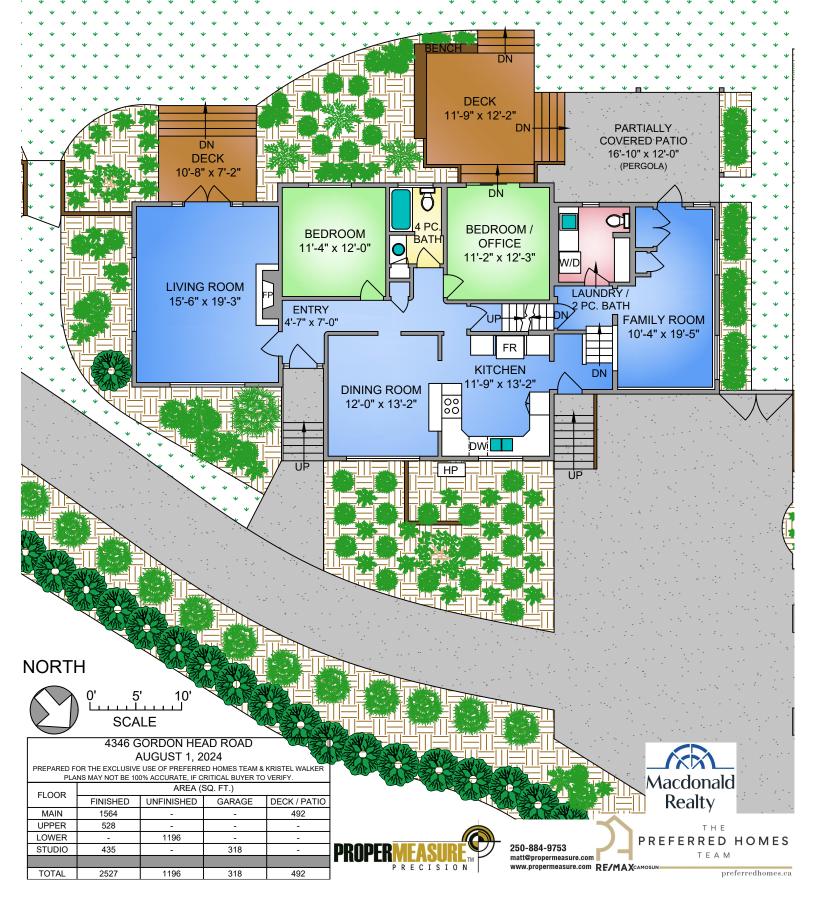

## MAIN FLOOR 1564 SQ. FT.

8' CEILING HEIGHT

LOWER FLOOR

THE PREFERRED HOMES

250-884-9753
matt@propermeasure.com
www.propermeasure.com

|                                                                                                                       | AUGUST 1, 2024 |                |            |        |              |
|-----------------------------------------------------------------------------------------------------------------------|----------------|----------------|------------|--------|--------------|
| PREPARED FOR THE EXCLUSIVE USE OF PREFERRED HOMES TEAM & KRI: PLANS MAY NOT BE 100% ACCURATE, IF CRITICAL BUYER TO VE |                |                |            |        |              |
|                                                                                                                       | FLOOR          | AREA (SQ. FT.) |            |        |              |
|                                                                                                                       | FLOOR          | FINISHED       | UNFINISHED | GARAGE | DECK / PATIO |
|                                                                                                                       | MAIN           | 1564           | -          | ı      | 492          |
|                                                                                                                       | UPPER          | 528            | -          | -      | -            |
|                                                                                                                       | LOWER          | -              | 1196       | -      | -            |
|                                                                                                                       | STUDIO         | 435            | -          | 318    | -            |
|                                                                                                                       |                |                |            |        |              |
|                                                                                                                       | TOTAL          | 2527           | 1196       | 318    | 492          |