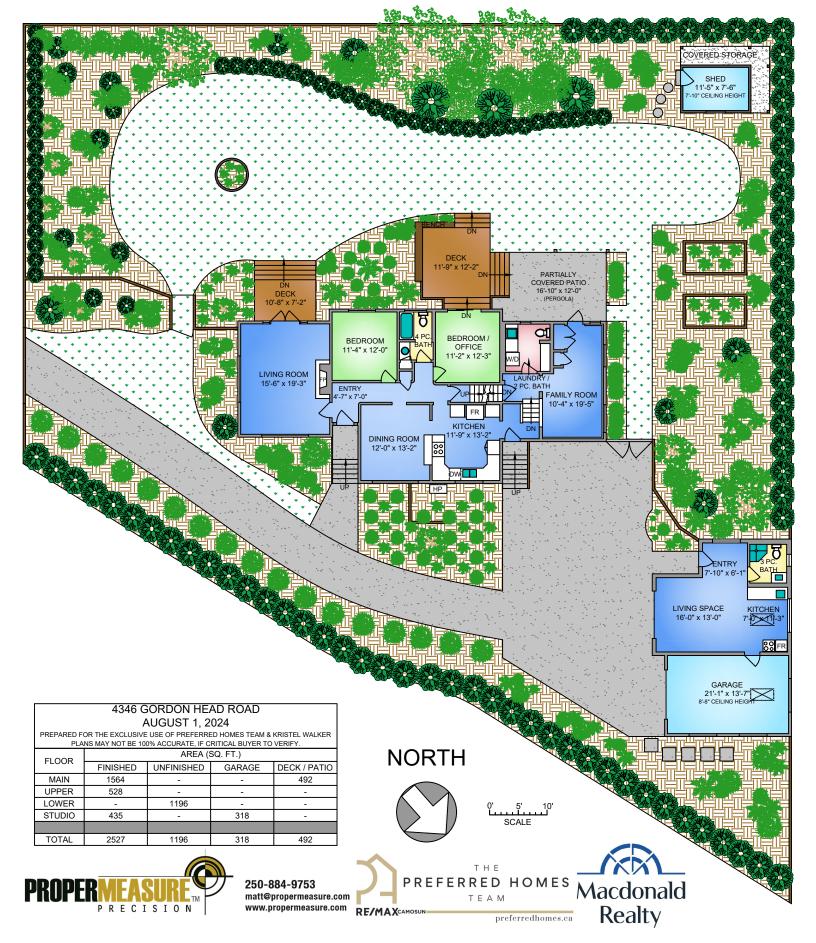

## $\frac{\text{MAIN FLOOR}}{1564 \text{ SQ. FT.}}$

## MAIN FLOOR 1564 SQ. FT.

8' CEILING HEIGHT

LOWER FLOOR

THE PREFERRED HOMES

250-884-9753
matt@propermeasure.com
www.propermeasure.com

|                                                                                                                       | AUGUST 1, 2024 |                |            |        |              |
|-----------------------------------------------------------------------------------------------------------------------|----------------|----------------|------------|--------|--------------|
| PREPARED FOR THE EXCLUSIVE USE OF PREFERRED HOMES TEAM & KRI: PLANS MAY NOT BE 100% ACCURATE, IF CRITICAL BUYER TO VE |                |                |            |        |              |
|                                                                                                                       | FLOOR          | AREA (SQ. FT.) |            |        |              |
|                                                                                                                       | FLOOR          | FINISHED       | UNFINISHED | GARAGE | DECK / PATIO |
|                                                                                                                       | MAIN           | 1564           | -          | ı      | 492          |
|                                                                                                                       | UPPER          | 528            | -          | -      | -            |
|                                                                                                                       | LOWER          | -              | 1196       | -      | -            |
|                                                                                                                       | STUDIO         | 435            | -          | 318    | -            |
|                                                                                                                       |                |                |            |        |              |
|                                                                                                                       | TOTAL          | 2527           | 1196       | 318    | 492          |