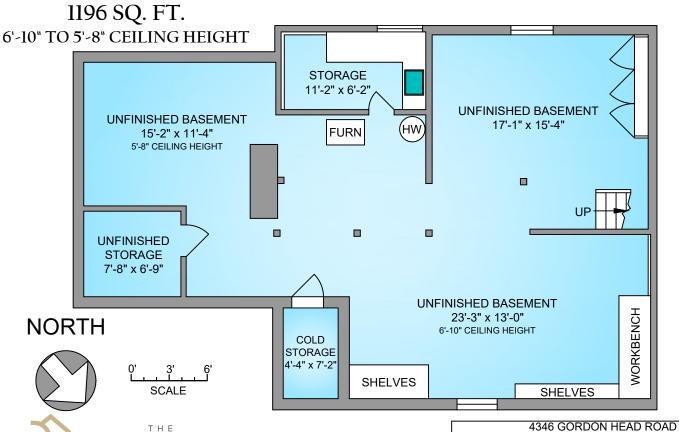

## MAIN FLOOR 1564 SQ. FT.

8' CEILING HEIGHT

LOWER FLOOR

THE PREFERRED HOMES

250-884-9753
matt@propermeasure.com
www.propermeasure.com

|                                                                                                                       | AUGUST 1, 2024 |                |            |        |              |
|-----------------------------------------------------------------------------------------------------------------------|----------------|----------------|------------|--------|--------------|
| PREPARED FOR THE EXCLUSIVE USE OF PREFERRED HOMES TEAM & KRI: PLANS MAY NOT BE 100% ACCURATE, IF CRITICAL BUYER TO VE |                |                |            |        |              |
|                                                                                                                       | FLOOR          | AREA (SQ. FT.) |            |        |              |
|                                                                                                                       | FLOOR          | FINISHED       | UNFINISHED | GARAGE | DECK / PATIO |
|                                                                                                                       | MAIN           | 1564           | -          | ı      | 492          |
|                                                                                                                       | UPPER          | 528            | -          | -      | -            |
|                                                                                                                       | LOWER          | -              | 1196       | -      | -            |
|                                                                                                                       | STUDIO         | 435            | -          | 318    | -            |
|                                                                                                                       |                |                |            |        |              |
|                                                                                                                       | TOTAL          | 2527           | 1196       | 318    | 492          |