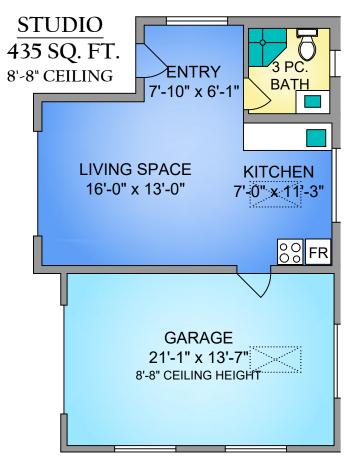

## MAIN FLOOR 1564 SQ. FT.

8' CEILING HEIGHT

LOWER FLOOR

THE PREFERRED HOMES

250-884-9753
matt@propermeasure.com
www.propermeasure.com

|                                                                                                                       | AUGUST 1, 2024 |                |            |        |              |
|-----------------------------------------------------------------------------------------------------------------------|----------------|----------------|------------|--------|--------------|
| PREPARED FOR THE EXCLUSIVE USE OF PREFERRED HOMES TEAM & KRI: PLANS MAY NOT BE 100% ACCURATE, IF CRITICAL BUYER TO VE |                |                |            |        |              |
|                                                                                                                       | FLOOR          | AREA (SQ. FT.) |            |        |              |
|                                                                                                                       | FLOOR          | FINISHED       | UNFINISHED | GARAGE | DECK / PATIO |
|                                                                                                                       | MAIN           | 1564           | -          | ı      | 492          |
|                                                                                                                       | UPPER          | 528            | -          | -      | -            |
|                                                                                                                       | LOWER          | -              | 1196       | -      | -            |
|                                                                                                                       | STUDIO         | 435            | -          | 318    | -            |
|                                                                                                                       |                |                |            |        |              |
|                                                                                                                       | TOTAL          | 2527           | 1196       | 318    | 492          |