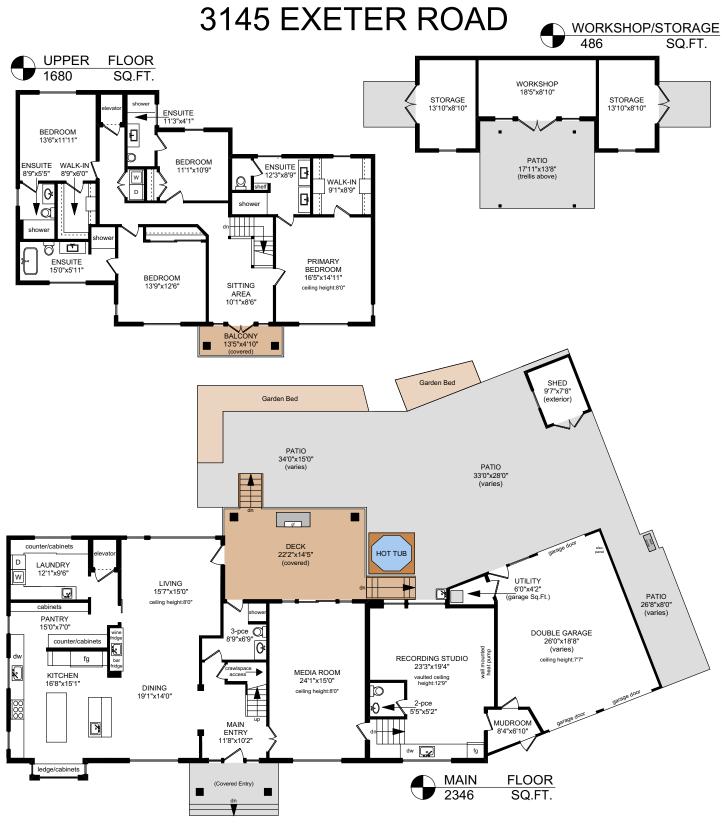

NOTE: The room name labels/sizes are for viewing reference only. They are not to be used for calculating total square footage.

|          | FINISHED | UNFINISHED | TOTAL   |
|----------|----------|------------|---------|
|          | SQ. FT.  | SQ. FT.    | SQ. FT. |
| MAIN     | 2346     | 0          | 2346    |
| UPPER    | 1680     | 0          | 1680    |
| TOTAL    | 4026     | 0          | 4026    |
| GARAGE   | 0        | 604        | 604     |
| WORKSHOP | 0        | 191        | 191     |
| STORAGE  | 0        | 295        | 295     |
| SHED     | 0        | 73         | 73      |
| DECKS    | 0        | 361        | 361     |
| PATIOS   | 0        | 1738       | 1738    |
|          |          |            |         |