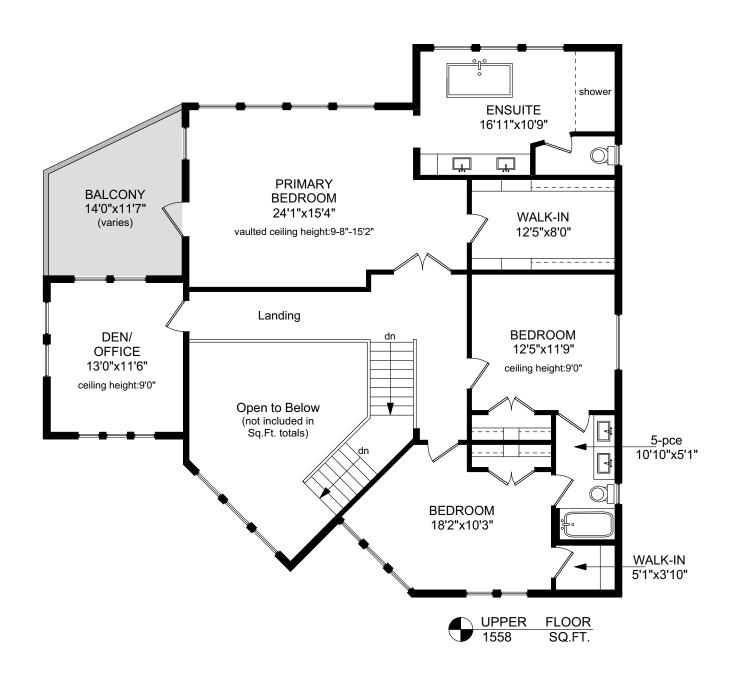

## 10895 FERNIE WYND ROAD

NOTE: The room name labels/sizes are for viewing reference only. They are not to be used for calculating total square footage.

|           | FINISHED<br>SQ. FT. | UNFINISHED<br>SQ. FT. | TOTAL<br>SQ. FT. |
|-----------|---------------------|-----------------------|------------------|
| MAIN      | 1839                | 0                     | 1839             |
| UPPER     | 1558                | 0                     | 1558             |
| TOTAL     | 3397                | 0                     | 3397             |
| GARAGE    | 0                   | 535                   | 535              |
| BALCONIES | 0                   | 440                   | 440              |