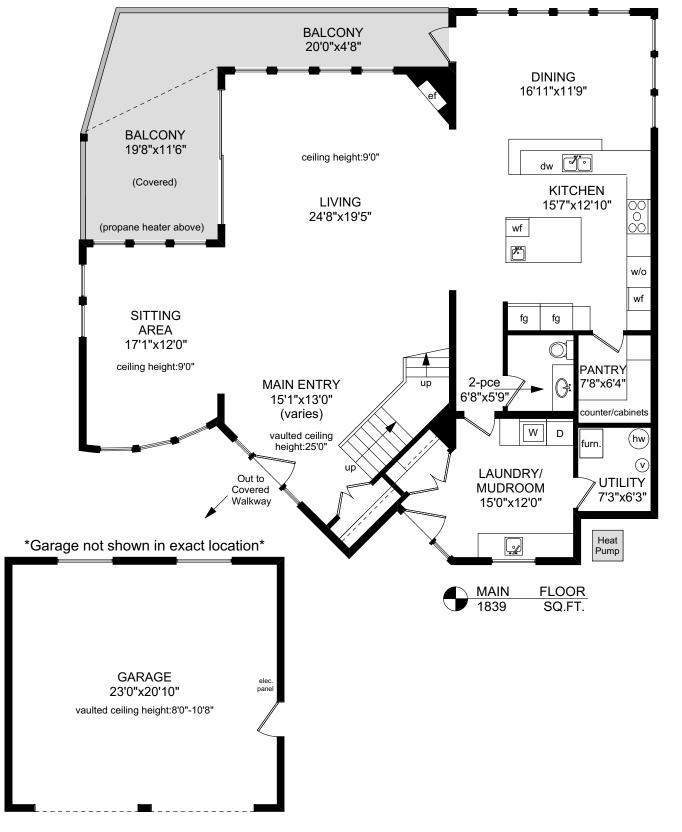

## 10895 FERNIE WYND ROAD

NOTE: The room name labels/sizes are for viewing reference only. They are not to be used for calculating total square footage.

|           | FINISHED | UNFINISHED | TOTAL   |
|-----------|----------|------------|---------|
|           | SQ. FT.  | SQ. FT.    | SQ. FT. |
| MAIN      | 1839     | 0          | 1839    |
| UPPER     | 1558     | 0          | 1558    |
| TOTAL     | 3397     | 0          | 3397    |
| GARAGE    | 0        | 535        | 535     |
| BALCONIES | 0        | 440        | 440     |
|           |          |            |         |