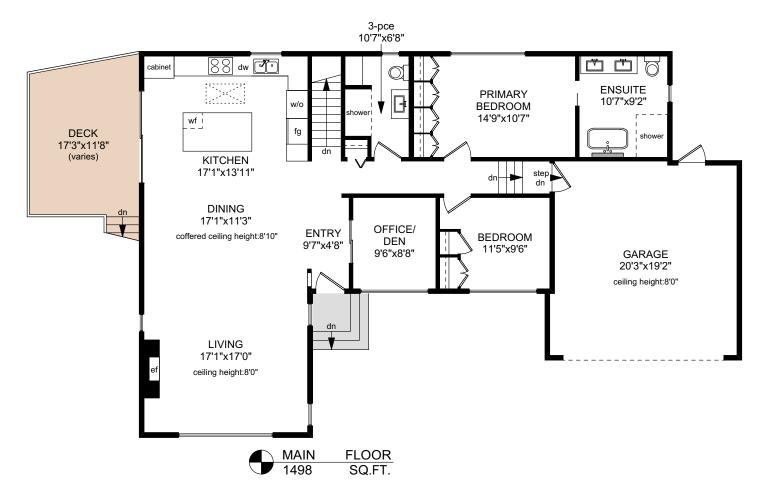

## 910 FOUL BAY ROAD

NOTE: The room name labels/sizes are for viewing reference only. They are not to be used for calculating total square footage.

|        | FINISHED<br>SQ. FT. | UNFINISHED<br>SQ. FT. | TOTAL<br>SQ. FT. |
|--------|---------------------|-----------------------|------------------|
| MAIN   | 1498                | 0                     | 1498             |
| LOWER  | 398                 | 0                     | 398              |
| TOTAL  | 1896                | 0                     | 1896             |
| GARAGE | 0                   | 418                   | 418              |
| DECK   | 0                   | 187                   | 187              |
|        |                     |                       |                  |