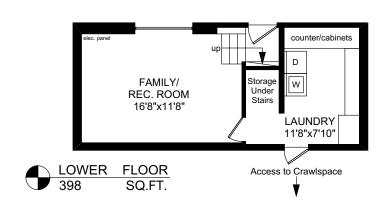

## 910 FOUL BAY ROAD

NOTE: The room name labels/sizes are for viewing reference only. They are not to be used for calculating total square footage.

|        | FINISHED<br>SQ. FT. | UNFINISHED<br>SQ. FT. | TOTAL<br>SQ. FT. |
|--------|---------------------|-----------------------|------------------|
| MAIN   | 1498                | 0                     | 1498             |
| LOWER  | 398                 | 0                     | 398              |
| TOTAL  | 1896                | 0                     | 1896             |
| GARAGE | 0                   | 418                   | 418              |
| DECK   | 0                   | 187                   | 187              |
|        |                     |                       |                  |