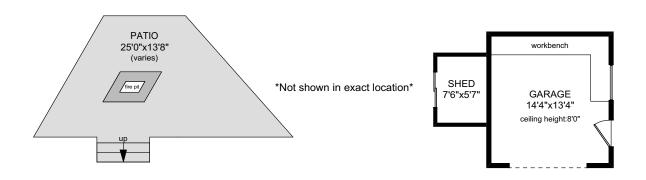

## 2929 PALSSON PLACE

NOTE: The room name labels/sizes are for viewing reference only. They are not to be used for calculating total square footage.

|         | FINISHED<br>SQ. FT. | UNFINISHED<br>SQ. FT. | TOTAL<br>SQ. FT. |
|---------|---------------------|-----------------------|------------------|
| MAIN    | 1839                | 0                     | 1839             |
| TOTAL   | 1839                | 0                     | 1839             |
| GARAGES | 0                   | 536                   | 536              |
| SHED    | 0                   | 52                    | 52               |
| PATIOS  | 0                   | 862                   | 862              |
|         |                     |                       |                  |