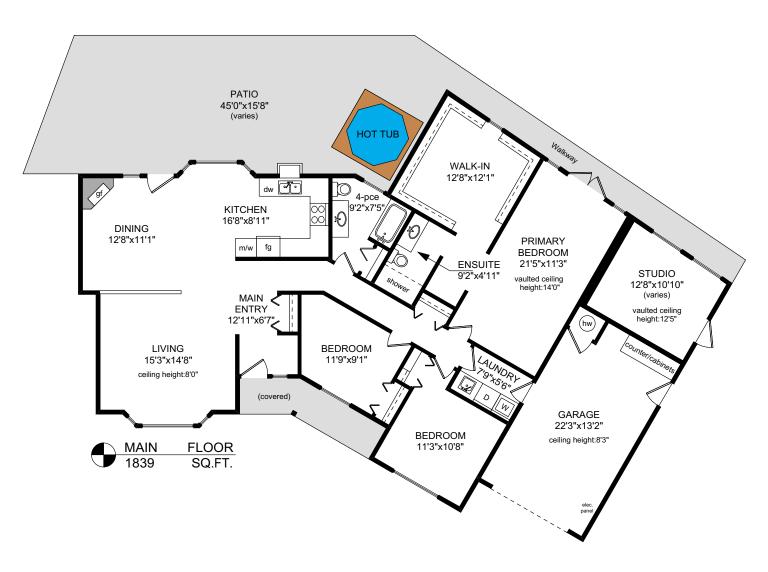

## 2929 PALSSON PLACE

NOTE: The room name labels/sizes are for viewing reference only. They are not to be used for calculating total square footage.

|         | FINISHED<br>SQ. FT. | UNFINISHED<br>SQ. FT. | TOTAL<br>SQ. FT. |
|---------|---------------------|-----------------------|------------------|
| MAIN    | 1839                | 0                     | 1839             |
| TOTAL   | 1839                | 0                     | 1839             |
| GARAGES | 0                   | 536                   | 536              |
| SHED    | 0                   | 52                    | 52               |
| PATIOS  | 0                   | 862                   | 862              |
|         |                     |                       |                  |