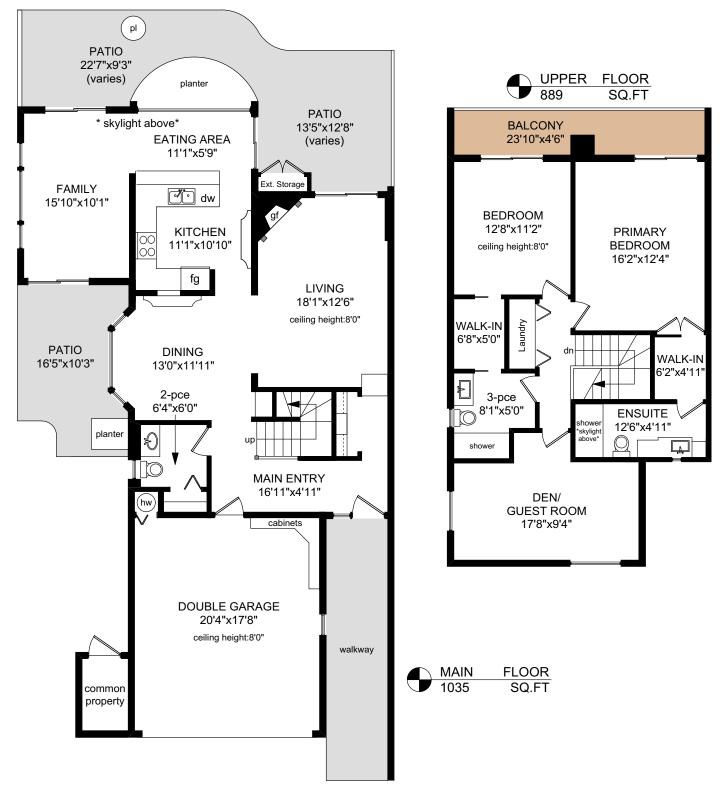

## 27 - 10457 RESTHAVEN DRIVE

NOTE: The room name labels/sizes are for viewing reference only. They are not to be used for calculating total square footage.

|         | FINISHED | UNFINISHED | TOTAL   |
|---------|----------|------------|---------|
|         | SQ. FT.  | SQ. FT.    | SQ. FT. |
| MAIN    | 1035     | 0          | 1035    |
| UPPER   | 889      | 0          | 889     |
| TOTAL   | 1924     | 0          | 1924    |
| GARAGE  | 0        | 382        | 382     |
| BALCONY | 0        | 103        | 103     |
| PATIOS  | 0        | 457        | 457     |