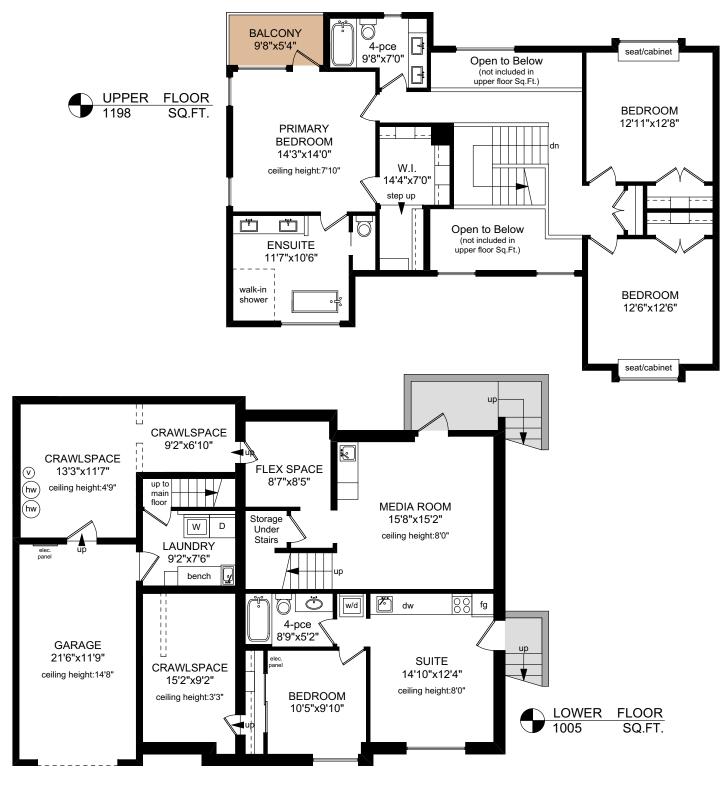

## 443 CHADWICK PLACE

NOTE: The room name labels/sizes are for viewing reference only. They are not to be used for calculating total square footage.

|               | FINISHED | UNFINISHED | TOTAL   |
|---------------|----------|------------|---------|
|               | SQ. FT.  | SQ. FT.    | SQ. FT. |
| MAIN          | 1462     | 0          | 1462    |
| UPPER         | 1198     | 0          | 1198    |
| LOWER         | 1005     | 0          | 1005    |
| TOTAL         | 3665     | 0          | 3665    |
| GARAGES       | 0        | 576        | 576     |
| CRAWLSPACES 0 |          | 434        | 434     |
| BALCONY       | 0        | 51         | 51      |
| PATIOS        | 0        | 635        | 635     |