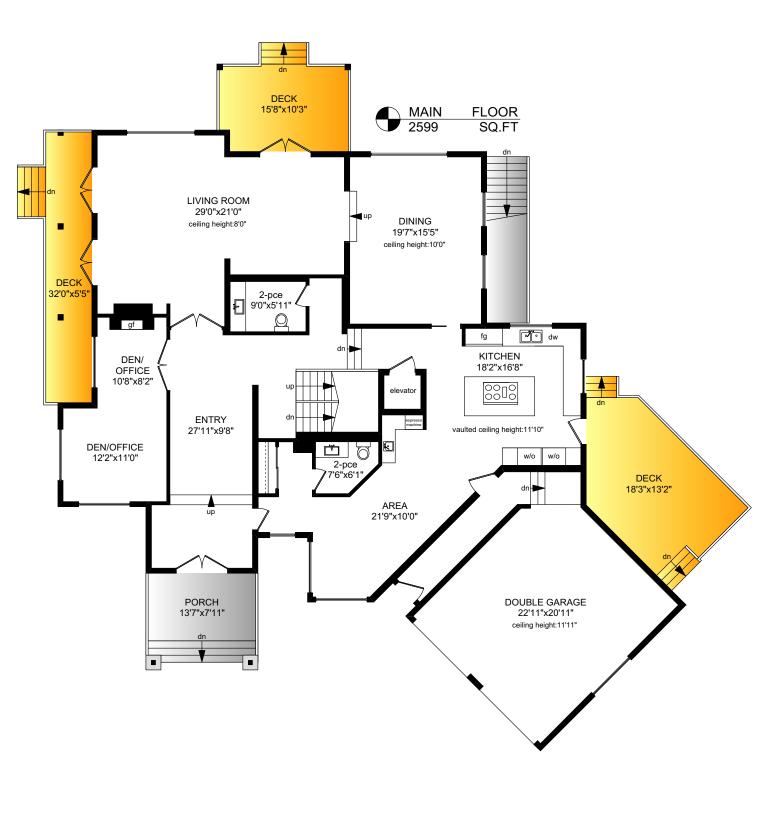

## 3050 BEACH DRIVE

|        | FINISHED | UNFINISHED | TOTAL   |
|--------|----------|------------|---------|
|        | SQ. FT.  | SQ. FT.    | SQ. FT. |
| MAIN   | 2599     | 0          | 2599    |
| UPPER  | 1501     | 0          | 1501    |
| LOWER  | 2491     | 0          | 2491    |
| TOTAL  | 6591     | 0          | 6591    |
| GARAGE | 0        | 517        | 517     |
| DECKS  | 0        | 569        | 569     |
| L      |          |            |         |