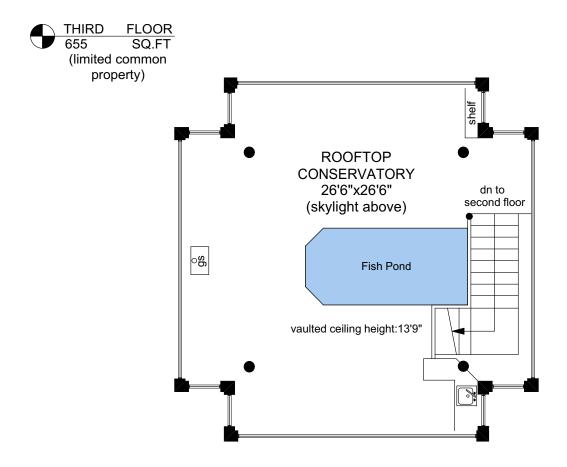

## 1201 - 21 DALLAS ROAD (Penthouse Unit)

|                                  |                                     |                                 |                                  | N         |                                              |                                                                    |
|----------------------------------|-------------------------------------|---------------------------------|----------------------------------|-----------|----------------------------------------------|--------------------------------------------------------------------|
| FIRST<br>SECOND                  | FINISHED<br>SQ. FT.<br>2512<br>1643 | UNFINISHED<br>SQ. FT.<br>0<br>0 | TOTAL<br>SQ. FT.<br>2512<br>1643 |           | LESLEE FARRELL, A                            | E EXCLUSIVE USE OF<br>ASSOCIATE BROKER,<br>D REALTY Ltd.           |
| TOTAL<br>THIRD (LCF<br>BALCONIES | ,                                   | 0<br>0<br>735                   | 4155<br>655<br>735               | 0' 5' 10' | MEASURED ON: 10/24/18<br>DRAWING FILE: 17308 | Tafe VICTORIA, B.C.<br>Measure Ph. 883.8894<br>www.tafemeasure.com |